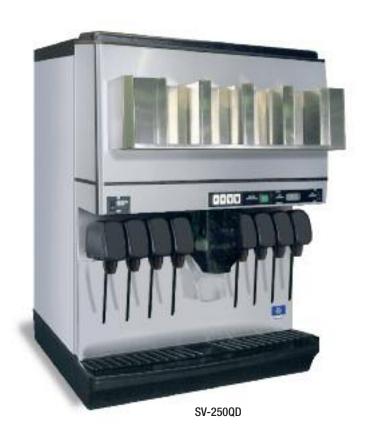

Servend's new **SV-250QD** features one-touch, portion controlled ice dispense to increase your speed of service.

- On/off beverage valve switch.
- Selectable ice portion control buttons.
- Selectable auto/manual ice dispense button.
- Visual display eases programming and diagnostics.
- Quickdraw™ ice portioning system Mechanically life tested to 1M+ cycles - Infrared volumetric control provides consistent portion size.
- Concave cup locator for easy dispense positioning.

## **SV-250QD Ice Portion Control Dispenser**

|                                            | Specifications                                                                                                                             |
|--------------------------------------------|--------------------------------------------------------------------------------------------------------------------------------------------|
| Standard Features                          | Quickdraw volumetric ice portioning system, integrated lid/straw holder, key switch, leg kit and drain kit.                                |
| Approximate Shipping Weights               | 350 lbs. / 158.8 kgs.                                                                                                                      |
| Approximate Countertop<br>Weight (w/o ice) | 275 lbs. / 124.7 kgs.                                                                                                                      |
| Ice Storage Capacity                       | Up to 250 lbs. / 114 kgs.                                                                                                                  |
| Electrical Requirements                    | Dispenser: 120V/60Hz/2.8FLA. 220V/50Hz/1 also available.                                                                                   |
| Drain                                      | Single 0.75" (1.91 cm) PVC (N.P.T.) drain fitting extends from drain pan. Units can be drained from the bottom or back of unit.            |
| Valves                                     | 8 Flomatic auto-fill valves standard (other valve options available)                                                                       |
| Ice Machine Compatibility                  | Manual fill or top-mount with compatible ice machines.  Contact MBE for adapter kit requirements for top-mounted ice machine applications. |
| Manifold                                   | Five port manifold 2-1-1-1-3                                                                                                               |
| Options                                    | Side splash guards, (used for counter integrated drain rail).                                                                              |