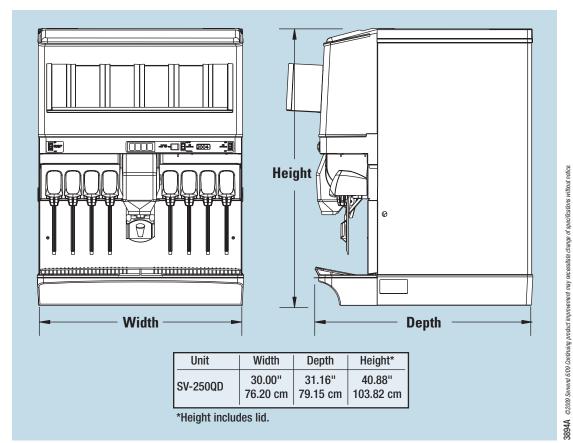

## **SV-250QD Ice Portion Control Dispenser**

|                                            | Specifications                                                                                                                             |
|--------------------------------------------|--------------------------------------------------------------------------------------------------------------------------------------------|
| Standard Features                          | Quickdraw volumetric ice portioning system, integrated lid/straw holder, key switch, leg kit and drain kit.                                |
| Approximate Shipping Weights               | 350 lbs. / 158.8 kgs.                                                                                                                      |
| Approximate Countertop<br>Weight (w/o ice) | 275 lbs. / 124.7 kgs.                                                                                                                      |
| Ice Storage Capacity                       | Up to 250 lbs. / 114 kgs.                                                                                                                  |
| Electrical Requirements                    | Dispenser: 120V/60Hz/2.8FLA. 220V/50Hz/1 also available.                                                                                   |
| Drain                                      | Single 0.75" (1.91 cm) PVC (N.P.T.) drain fitting extends from drain pan. Units can be drained from the bottom or back of unit.            |
| Valves                                     | 8 Flomatic auto-fill valves standard (other valve options available)                                                                       |
| Ice Machine Compatibility                  | Manual fill or top-mount with compatible ice machines.  Contact MBE for adapter kit requirements for top-mounted ice machine applications. |
| Manifold                                   | Five port manifold 2-1-1-1-3                                                                                                               |
| Options                                    | Side splash guards, (used for counter integrated drain rail).                                                                              |